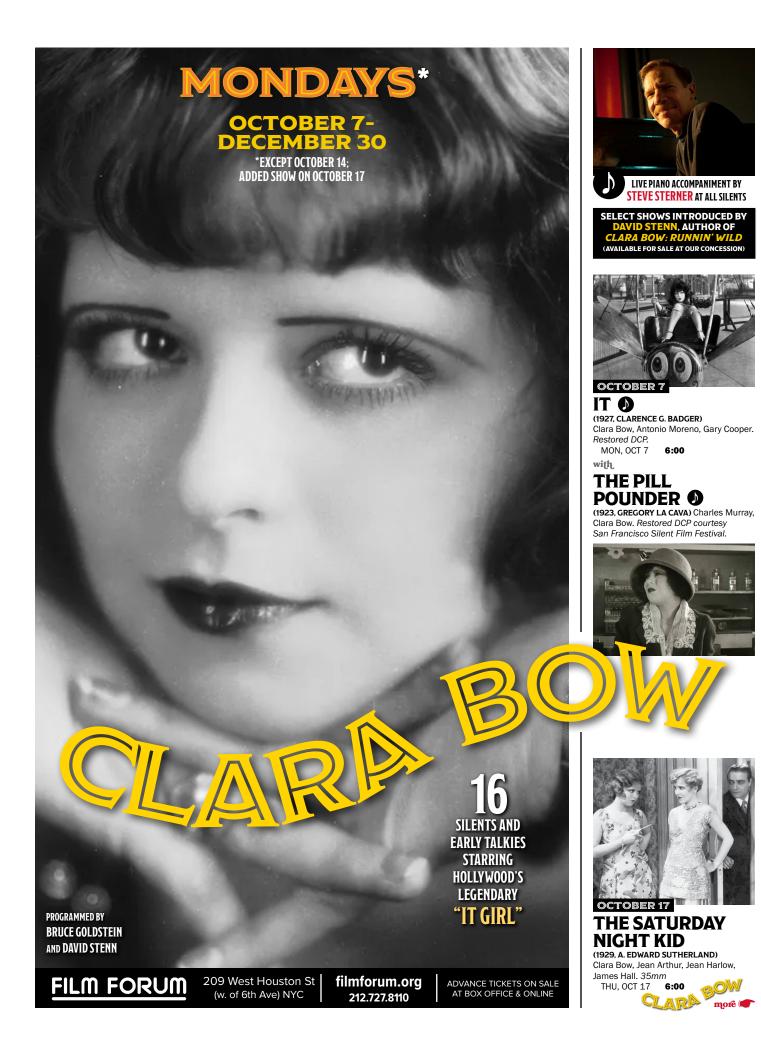

### DANCING MOTHERS O

(1926, HERBERT BRENON) Clara Bow, Alice Joyce, Conway Tearle. Restored DCP courtesy San Francisco Silent Film Festival. MON, DEC 23 6:00

RED HAIR TECHNICOLOR FRAGMENTS 1

with.

(1928, CLARENCE G. BADGER)
Clara Bow.
35mm preservation
print courtesy of
the UCLA Film &
Television Archive.