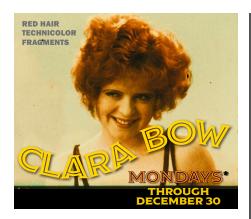

### DANCING MOTHERS O

(1926, HERBERT BRENON) Clara Bow, Alice Joyce, Conway Tearle. Restored DCP courtesy San Francisco Silent Film Festival. MON, DEC 23 6:00

RED HAIR TECHNICOLOR FRAGMENTS 1

with.

(1928, CLARENCE G. BADGER)
Clara Bow.
35mm preservation
print courtesy of
the UCLA Film &
Television Archive.