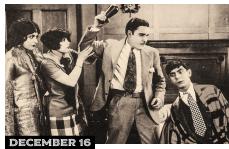

#### KID BOOTS **9**

(1926, FRANK TUTTLE) Eddie Cantor, Clara Bow.
Restored DCP courtesy the Film Preservation Society.
MON, DEC 16 6:00