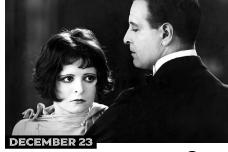

### DANCING MOTHERS O

(1926, HERBERT BRENON) Clara Bow, Alice Joyce, Conway Tearle. Restored DCP courtesy San Francisco Silent Film Festival. MON, DEC 23 6:00

RED HAIR TECHNICOLOR FRAGMENTS 1

with.

(1928, CLARENCE G. BADGER)
Clara Bow.
35mm preservation
print courtesy of
the UCLA Film &
Television Archive.